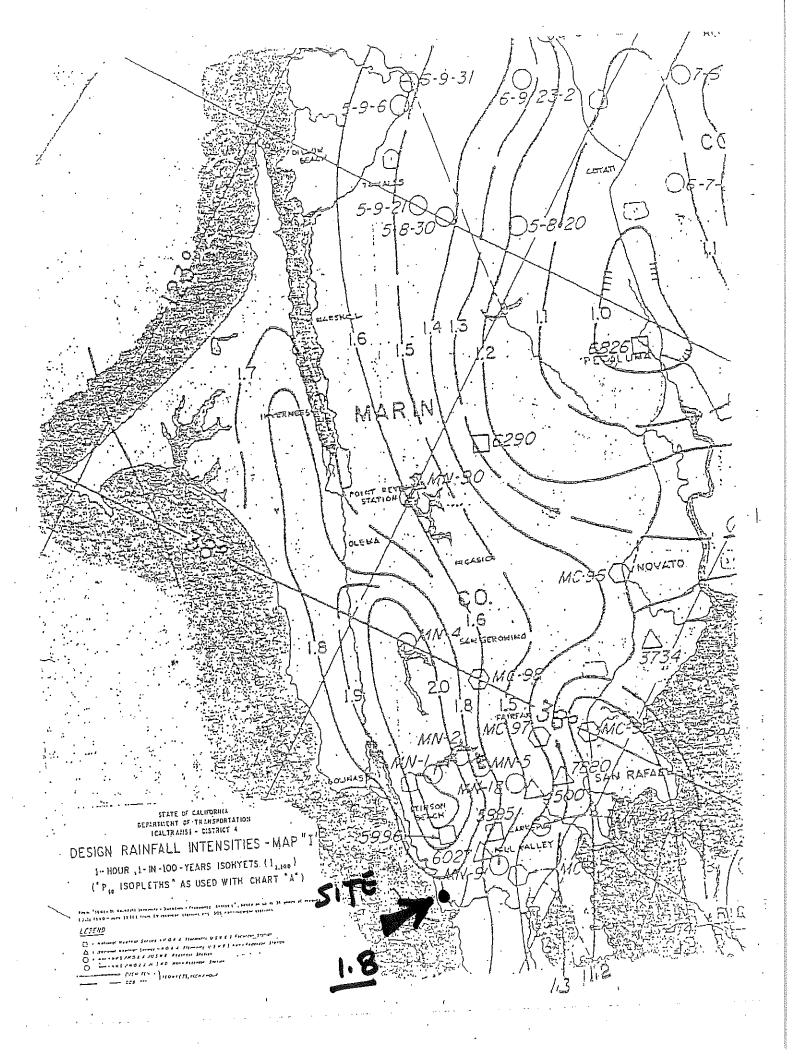

 $\frac{1.8 (1.1-C)\sqrt{L}}{[S(100)]^{1/3}}$ 0.7 850 FT Runoff Coefficient\* Longest run in feet Average Slope in ft/ft = L

Intensity Rd<sub>10</sub> (chart k) x Rd<sub>10</sub> (chart k) (from Chart R) x I100

100 YEAR STORM Peak Discharge Q = C x I x A 9.5

 $N:\GEN\CORRESPO.OFF\Rational Method Computation Form\_100305.DOC$ 

79 GALLI DRIVE, SUITE A NOVATO, CA 94949-5717 (415) 883-9200 FAX (415) 883-2763

| BY:_MEE      | JOB NO. 9610 | _ |
|--------------|--------------|---|
| DATE: 3/2022 | SHEET NO:    |   |

# RATIONAL METHOD COMPUTATION FORM

(From Cal-Trans Rainfall Intensity-Duration-Frequency Analysis & County of Marin Hydrology Manual Revised 8/2/00)

 $O = C \times I \times A$ 

|   | $Q = C \times I \times A$                                                                                                                                    |
|---|--------------------------------------------------------------------------------------------------------------------------------------------------------------|
| • | Watershed # 2 At Point CULVERT # 2  Area = 137,600 sq. ft. = 3.2 acres.                                                                                      |
|   | Time of Concentration (+C)                                                                                                                                   |
|   | $t_{e} = \frac{1.8 (1.1-C)\sqrt{L}}{[S(100)]^{1/3}} + 5 \text{ Min.}  \frac{1.8 (1.1-0.7)(770}{[0.29(100)]^{1/3}} = 6 + 6 = 11 \text{ min}$                  |
|   | C - Kimon coomerate                                                                                                                                          |
|   | L = Longest run in feet $\frac{770 \text{ F}}{\frac{\Delta H}{170}}$<br>S = Average Slope in ft/ft = $\frac{L}{170}$ $\frac{\Delta H}{170}$ $\frac{29}{170}$ |
|   | Intensity $P_{60}(\text{chart I}) = 1.8  \text{zone (chart V}) = 4  \text{subzone (chart v)} $                                                               |
|   | $I_{100}$ (chart k) = Rd <sub>10</sub> (chart k)                                                                                                             |
|   | $I_{10} = I_{100}$ x $Rd_{10}$ (chart k) =in/hr                                                                                                              |
|   | I = Rd (from Chart R) x I <sub>100</sub> =in/hr                                                                                                              |
|   |                                                                                                                                                              |