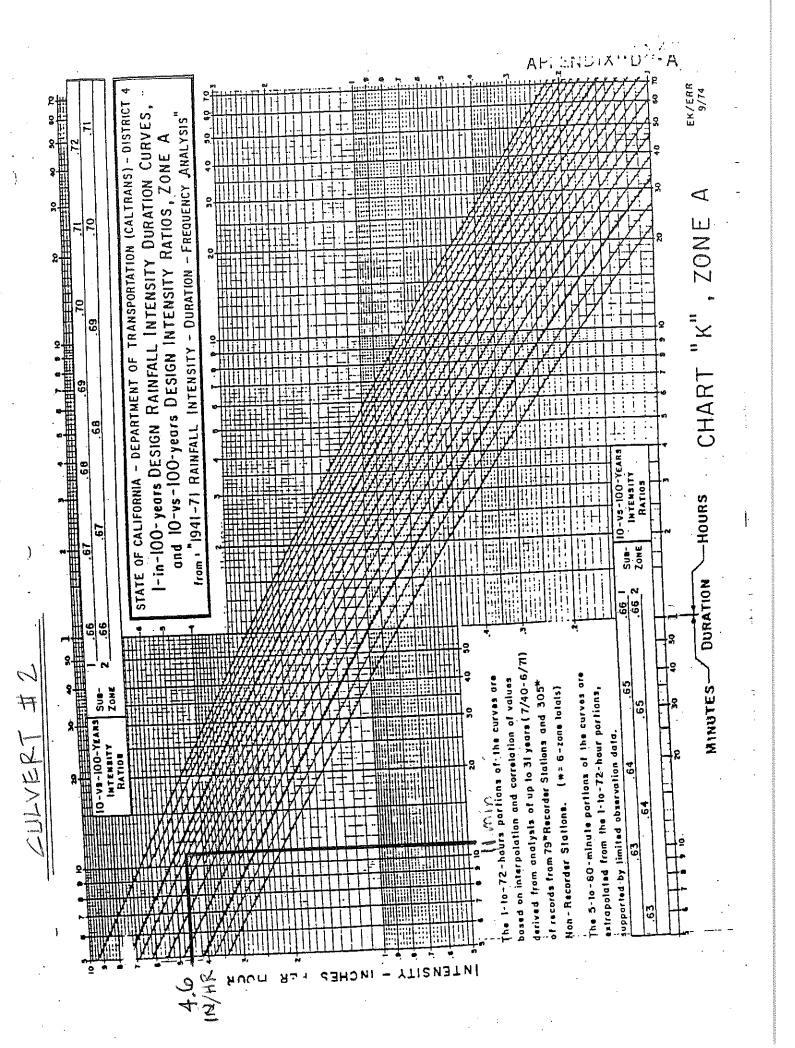

 $\frac{1.8 (1.1-C)\sqrt{L}}{[S(100)]^{1/3}}$ 0.7 850 FT Runoff Coefficient\* Longest run in feet Average Slope in ft/ft = L

Intensity Rd<sub>10</sub> (chart k) x Rd<sub>10</sub> (chart k) (from Chart R) x I100

100 YEAR STORM Peak Discharge Q = C x I x A 9.5

 $N:\GEN\CORRESPO.OFF\Rational Method Computation Form\_100305.DOC$ 

79 GALLI DRIVE, SUITE A NOVATO, CA 94949-5717 (415) 883-9200 FAX (415) 883-2763

| BY:_MEE      | JOB NO. 9610 | _ |
|--------------|--------------|---|
| DATE: 3/2022 | SHEET NO:    |   |

# RATIONAL METHOD COMPUTATION FORM

(From Cal-Trans Rainfall Intensity-Duration-Frequency Analysis & County of Marin Hydrology Manual Revised 8/2/00)

 $O = C \times I \times A$ 

|   | $Q = C \times I \times A$                                                                                                                                    |
|---|--------------------------------------------------------------------------------------------------------------------------------------------------------------|
| • | Watershed # 2 At Point CULVERT # 2  Area = 137,600 sq. ft. = 3.2 acres.                                                                                      |
|   | Time of Concentration (+C)                                                                                                                                   |
|   | $t_{e} = \frac{1.8 (1.1-C)\sqrt{L}}{[S(100)]^{1/3}} + 5 \text{ Min.}  \frac{1.8 (1.1-0.7)(770}{[0.29(100)]^{1/3}} = 6 + 6 = 11 \text{ min}$                  |
|   | C - Kimon coomerate                                                                                                                                          |
|   | L = Longest run in feet $\frac{770 \text{ F}}{\frac{\Delta H}{170}}$<br>S = Average Slope in ft/ft = $\frac{L}{170}$ $\frac{\Delta H}{170}$ $\frac{29}{170}$ |
|   | Intensity $P_{60}(\text{chart I}) = 1.8  \text{zone (chart V}) = 4  \text{subzone (chart v)} $                                                               |
|   | $I_{100}$ (chart k) = Rd <sub>10</sub> (chart k)                                                                                                             |
|   | $I_{10} = I_{100}$ x $Rd_{10}$ (chart k) =in/hr                                                                                                              |
|   | I = Rd (from Chart R) x I <sub>100</sub> =in/hr                                                                                                              |
|   |                                                                                                                                                              |

| 100  | YEAR     | STORK.      |
|------|----------|-------------|
| Peak | Discharg | geQ = CxIxA |

79 GALLI DRIVE, SUITE A NOVATO, CA 94949-5717 (415) 883-9200 FAX (415) 883-2763

xo 40 30 TRANSPORTATION (CALTRANS) - C INTENSITY DURATION CU INTENSITY RATIOS, ZONE  $\triangleleft$ ليا NOZ VTE OF CALIFORNIA - DEPARTMENT OF TRANSPORTATION-100-years DESIGN RAINFALL INTENSITY and 10-vs-100-years DESIGN INTENSITY From 1 1941-71 RAINFALL INTENSITY - DURATION -\_\_\_\_\_ 5 CHART HOURS DURATION MINUTES LINKI INTENSITY - INCHES 1-2R HOURT