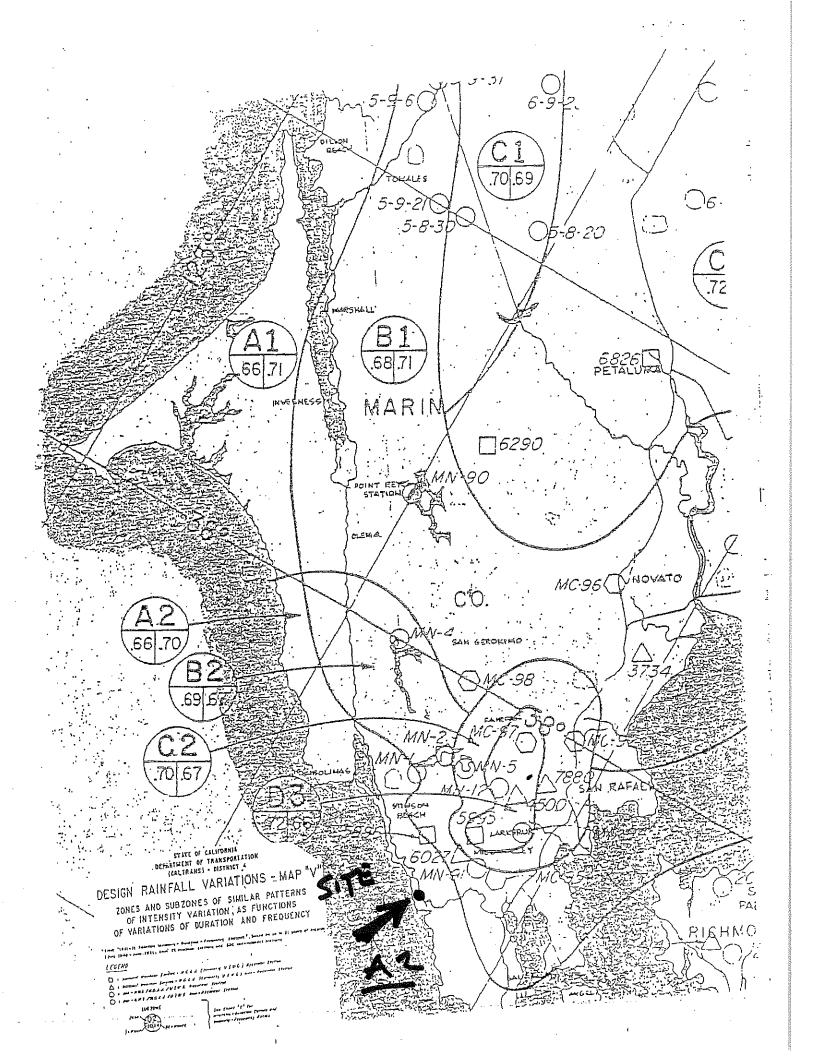

 $\frac{1.8 (1.1-C)\sqrt{L}}{[S(100)]^{1/3}}$ 0.7 850 FT Runoff Coefficient\* Longest run in feet Average Slope in ft/ft = L

Intensity Rd<sub>10</sub> (chart k) x Rd<sub>10</sub> (chart k) (from Chart R) x I100

100 YEAR STORM Peak Discharge Q = C x I x A 9.5

 $N:\GEN\CORRESPO.OFF\Rational Method Computation Form\_100305.DOC$ 

79 GALLI DRIVE, SUITE A NOVATO, CA 94949-5717 (415) 883-9200 FAX (415) 883-2763

| BY:_MEE      | JOB NO. 9610 | _ |
|--------------|--------------|---|
| DATE: 3/2022 | SHEET NO:    |   |

# RATIONAL METHOD COMPUTATION FORM

(From Cal-Trans Rainfall Intensity-Duration-Frequency Analysis & County of Marin Hydrology Manual Revised 8/2/00)

 $O = C \times I \times A$ 

|   | $Q = C \times I \times A$                                                                                                                                    |
|---|--------------------------------------------------------------------------------------------------------------------------------------------------------------|
| • | Watershed # 2 At Point CULVERT # 2  Area = 137,600 sq. ft. = 3.2 acres.                                                                                      |
|   | Time of Concentration (+C)                                                                                                                                   |
|   | $t_{e} = \frac{1.8 (1.1-C)\sqrt{L}}{[S(100)]^{1/3}} + 5 \text{ Min.}  \frac{1.8 (1.1-0.7)(770}{[0.29(100)]^{1/3}} = 6 + 6 = 11 \text{ min}$                  |
|   | C - Kimon coomerate                                                                                                                                          |
|   | L = Longest run in feet $\frac{770 \text{ F}}{\frac{\Delta H}{170}}$<br>S = Average Slope in ft/ft = $\frac{L}{170}$ $\frac{\Delta H}{170}$ $\frac{29}{170}$ |
|   | Intensity $P_{60}(\text{chart I}) = 1.8  \text{zone (chart V}) = 4  \text{subzone (chart v)} $                                                               |
|   | $I_{100}$ (chart k) = Rd <sub>10</sub> (chart k)                                                                                                             |
|   | $I_{10} = I_{100}$ x $Rd_{10}$ (chart k) =in/hr                                                                                                              |
|   | I = Rd (from Chart R) x I <sub>100</sub> =in/hr                                                                                                              |
|   |                                                                                                                                                              |