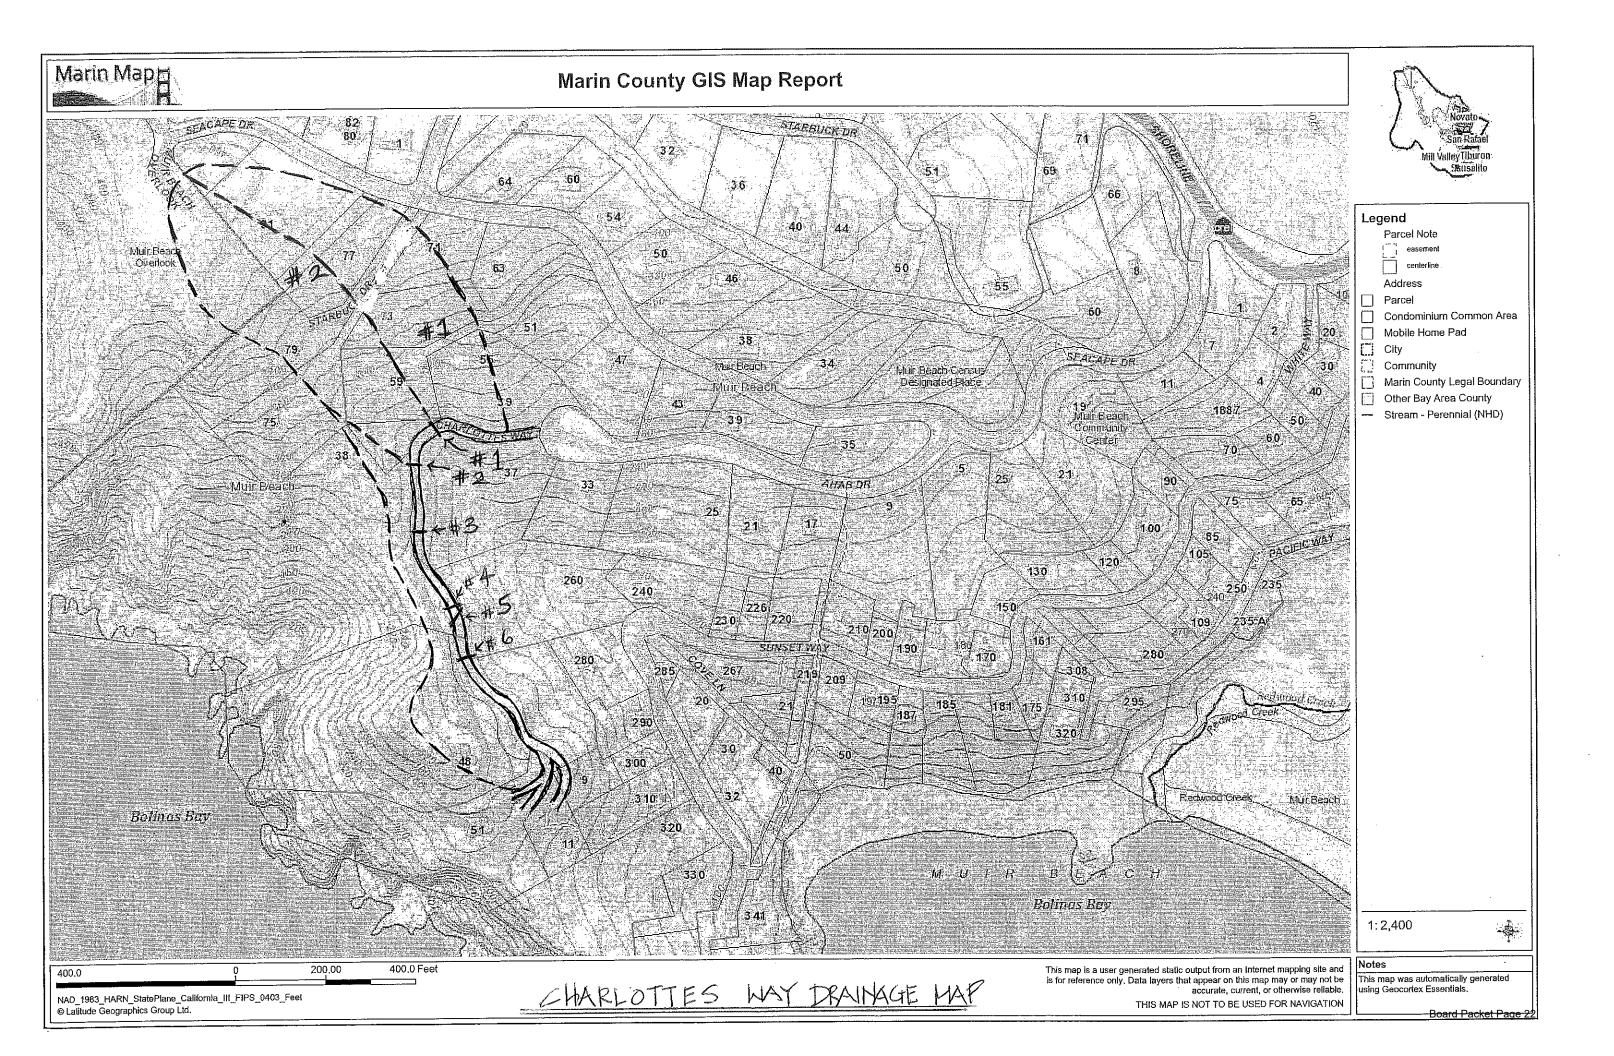

## <u>Item 7: Change in CSD Maintenance Classification for Two Roads in Muir Beach – Director Hills – Approval</u>

In 2013, the CSD adopted a written policy that had been in effect since 2000, and then reaffirmed it in 2018. It provides that non-County roads in Muir Beach will have different levels of responsibility by the CSD based on a combination of whether the roads are paved or unpaved, and whether there is a district water main in the road having community benefit (such as fire hydrants or system interconnection). Charlotte's Way has recently been repaired, paved, and had drainage improvements completed such that it qualifies for the top classification in which the CSD will "maintain, repair and upgrade." In addition, Greene Lane became a paved road with new drainage facilities during the Sunset Way project, and a water main was installed serving the residents and a fire hydrant. It also now qualifies as a road which the CSD will maintain, repair and upgrade. If the Board agrees, we should pass a motion confirming the changes in classification of Charlotte's Way and Greene Lane to the top level, similar to that of Sunset Way and Pacific Way.

# RATIONAL METHOD COMPUTATION FORM

(From Cal-Trans Rainfall Intensity-Duration-Frequency Analysis & County of Marin Hydrology Manual Revised 8/2/00)

 $O = C \times I \times A$ 

|   | $Q = C \times I \times A$                                                                                                                                    |
|---|--------------------------------------------------------------------------------------------------------------------------------------------------------------|
| • | Watershed # 2 At Point CULVERT # 2  Area = 137,600 sq. ft. = 3.2 acres.                                                                                      |
|   | Time of Concentration (+C)                                                                                                                                   |
|   | $t_{e} = \frac{1.8 (1.1-C)\sqrt{L}}{[S(100)]^{1/3}} + 5 \text{ Min.}  \frac{1.8 (1.1-0.7)(770}{[0.29(100)]^{1/3}} = 6 + 6 = 11 \text{ min}$                  |
|   | C - Kimon coomerate                                                                                                                                          |
|   | L = Longest run in feet $\frac{770 \text{ F}}{\frac{\Delta H}{170}}$<br>S = Average Slope in ft/ft = $\frac{L}{170}$ $\frac{\Delta H}{170}$ $\frac{29}{170}$ |
|   | Intensity $P_{60}(\text{chart I}) = 1.8  \text{zone (chart V}) = 4  \text{subzone (chart v)} $                                                               |
|   | $I_{100}$ (chart k) = Rd <sub>10</sub> (chart k)                                                                                                             |
|   | $I_{10} = I_{100}$ x $Rd_{10}$ (chart k) =in/hr                                                                                                              |
|   | I = Rd (from Chart R) x I <sub>100</sub> =in/hr                                                                                                              |
|   |                                                                                                                                                              |